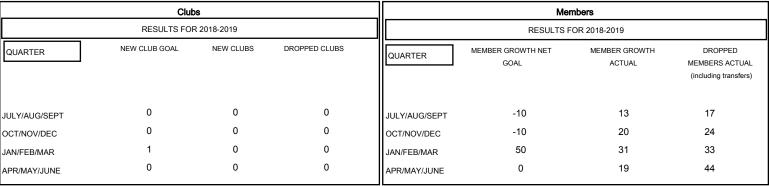

## MONTHLY MEMBERSHIP PROGRESS REPORT

## District 5 NE

Results as of: 06/30/2019

# T: OPEN LOCATION NORTH DAKOTA GMT CA



## GOALS AND ACTUAL NEW CLUBS CUMULATIVE



## GOALS AND ACTUAL MEMBERS CUMULATIVE



| DROPPED CLUBS: 0  DROPPED MEMBERS |          | 26 CLUBS OF 53 ADDED 1 OR MORE<br>NEW MEMBERS | GENDER DISTRIBUTION  MALE 917 (75.97%)  FEMALE 290 (24.03%)  Women Percentage Fiscal Year Goal: 35% |     |
|-----------------------------------|----------|-----------------------------------------------|-----------------------------------------------------------------------------------------------------|-----|
| DECEASED                          | 10       | CLICK HERE FOR CUMULATIVE MEMBERSHIP DATA     | TOTAL FAMILY UNIT MEMBERS                                                                           | 119 |
| CLUB CANCELLED OTHER              | 0<br>108 |                                               |