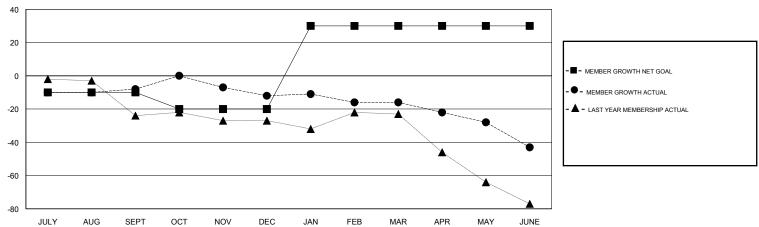

## GOALS AND ACTUAL MEMBERS CUMULATIVE

| DROPPED CLUBS: 0  DROPPED MEMBERS |          | 26 CLUBS OF 53 ADDED 1 OR MORE<br>NEW MEMBERS | GENDER DISTRIBUTION  MALE 917 (75.97%)  FEMALE 290 (24.03%)  Women Percentage Fiscal Year Goal: 35% |     |
|-----------------------------------|----------|-----------------------------------------------|-----------------------------------------------------------------------------------------------------|-----|
| DECEASED                          | 10       | CLICK HERE FOR CUMULATIVE MEMBERSHIP DATA     | TOTAL FAMILY UNIT MEMBERS                                                                           | 119 |
| CLUB CANCELLED OTHER              | 0<br>108 |                                               | FAMILY MEMBERS PAYING HALF                                                                          | 60  |
| TOTAL                             | 118      |                                               |                                                                                                     |     |